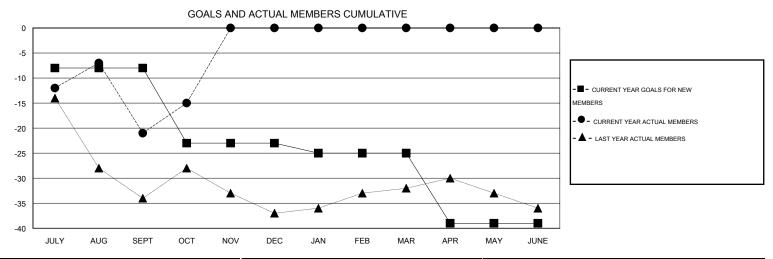

## GOALS AND ACTUAL NEW CLUBS CUMULATIVE

| DROPPED CLUBS: 0 |    | 12 CLUBS OF 34 ADDED 1 OR MORE<br>NEW MEMBERS | GENDER DISTRIBUTION  MALE 698 (78.25%) |              |     |
|------------------|----|-----------------------------------------------|----------------------------------------|--------------|-----|
| DROPPED MEMBERS  |    |                                               | FEMALE                                 | 194 (21.75%) |     |
| DECEASED         | 8  | CLICK HERE FOR HEALTH ASSESSMENT DATA         |                                        |              | 400 |
| CLUB CANCELLED   | 0  |                                               | FAMILY UNIT MEMBERS                    |              | 138 |
| OTHER            | 35 |                                               | HEAD OF HOUSEHOLD                      |              | 66  |
| TOTAL            | 43 |                                               | NON-HEAD OF HOUSEHOL                   | D            | 72  |