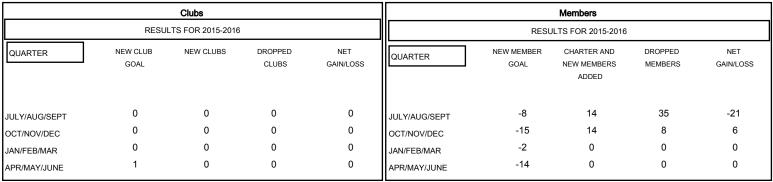

## GOALS AND ACTUAL NEW CLUBS CUMULATIVE

| DROPPED CLUBS: 0 |    | 12 CLUBS OF 34 ADDED 1 OR MORE<br>NEW MEMBERS | GENDER DISTRIBUTION  MALE 698 (78.25%) |              |     |
|------------------|----|-----------------------------------------------|----------------------------------------|--------------|-----|
| DROPPED MEMBERS  |    |                                               | FEMALE                                 | 194 (21.75%) |     |
| DECEASED         | 8  | CLICK HERE FOR HEALTH ASSESSMENT DATA         |                                        |              | 400 |
| CLUB CANCELLED   | 0  |                                               | FAMILY UNIT MEMBERS                    |              | 138 |
| OTHER            | 35 |                                               | HEAD OF HOUSEHOLD                      |              | 66  |
| TOTAL            | 43 |                                               | NON-HEAD OF HOUSEHOL                   | D            | 72  |